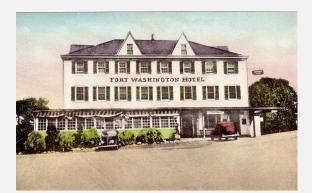

|                       | Wissahickon Valley<br>Nistorical sc                                                                          | Ambler<br>Lower Gwynedd<br>Whitpain                                                                |
|-----------------------|--------------------------------------------------------------------------------------------------------------|----------------------------------------------------------------------------------------------------|
| Item Type             | Object X Photograph Document Book                                                                            | Description:                                                                                       |
| Collection            | Fort Washington - Emmy                                                                                       | Emmy Simon's Postcard Collection of historic                                                       |
| Object ID/Accession # | 4129.1-3 of 11                                                                                               | Fort Washington buildings and sites given to the Fort Washington Historical Society in             |
| Object Name           | Emmy Simon's Postcard                                                                                        | September 2017. Postcards were scanned                                                             |
| Category              | Postcards                                                                                                    | prior to gifting the postcards to the FWHS.<br>There were 12 postcards, with one duplicate,        |
| Date/Year Range       | varies                                                                                                       | of:                                                                                                |
| Title                 | Emmy Simon's Postcard Collection of Fort Washington<br>Historic Buildings gifted to FWHS (St. Paul's Church, | <ol> <li>St. Paul's Reformed Church, Fort<br/>Washington</li> <li>Fort Washington Hotel</li> </ol> |
| Creator/Author/Artist | Emmy Simon                                                                                                   | <ol> <li>Decker Pharmacy, Fort Washington</li> <li>Fort Side Inn</li> </ol>                        |

|                       | Wissahickon Valley<br>Nistorical sc                                                                         | Ambler<br>Lower Gwynedd<br>Whitpain                                                                |
|-----------------------|-------------------------------------------------------------------------------------------------------------|----------------------------------------------------------------------------------------------------|
| Item Type             | Object X Photograph Document Book                                                                           | Description:                                                                                       |
| Collection            | Fort Washington - Emmy                                                                                      | Emmy Simon's Postcard Collection of historic                                                       |
| Object ID/Accession # | 4129.4-6 of 11                                                                                              | Fort Washington buildings and sites given to the Fort Washington Historical Society in             |
| Object Name           | Emmy Simon's Postcard                                                                                       | September 2017. Postcards were scanned                                                             |
| Category              | Postcards                                                                                                   | prior to gifting the postcards to the FWHS.<br>There were 12 postcards, with one duplicate,        |
| Date/Year Range       | varies                                                                                                      | of:                                                                                                |
| Title                 | Emmy Simon's Postcard Collection of Fort Washington<br>Historic Buildings gifted to FWHS (Fort Side Inn and | <ol> <li>St. Paul's Reformed Church, Fort<br/>Washington</li> <li>Fort Washington Hotel</li> </ol> |
| Creator/Author/Artist | Emmy Simon                                                                                                  | <ol> <li>Decker Pharmacy, Fort Washington</li> <li>Fort Side Inn</li> </ol>                        |