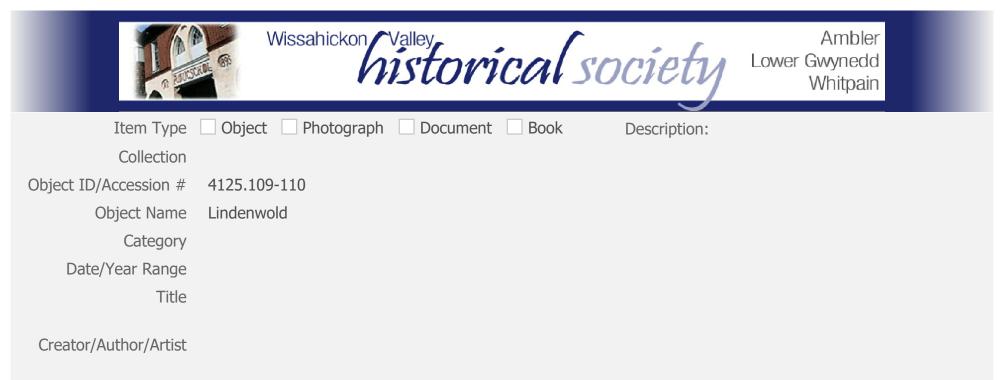

|                       | N and a state | issahickon Valley | rical se | ociety       | Ambler<br>Lower Gwynedd<br>Whitpain |  |
|-----------------------|---------------|-------------------|----------|--------------|-------------------------------------|--|
| Item Type             | Object        | Photograph Docume | ent Book | Description: |                                     |  |
| Collection            |               |                   |          |              |                                     |  |
| Object ID/Accession # | 4125.111-     | 113               |          |              |                                     |  |
| Object Name           | St. Mary's    | Home (formerly    |          |              |                                     |  |
| Category              |               |                   |          |              |                                     |  |
| Date/Year Range       |               |                   |          |              |                                     |  |
| Title                 |               |                   |          |              |                                     |  |
| Creator/Author/Artist |               |                   |          |              |                                     |  |