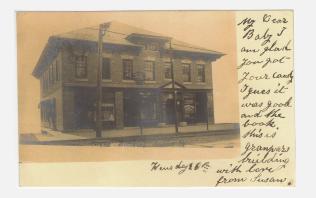

Ambler Lower Gwynedd Whitpain

| Item Type             | Object 🗙 Photograph 🗌 Document 🗌 Book                                 | Description:                                                                                                                             |
|-----------------------|-----------------------------------------------------------------------|------------------------------------------------------------------------------------------------------------------------------------------|
| Collection            | Ambler - Bob Whittock's                                               | The Hotel Ambler, first called Blackburn's                                                                                               |
| Object ID/Accession # | 4125.51-53                                                            | Hotel, was built next to the railroad station in 1867. With its turrets, dormers, and                                                    |
| Object Name           | Hotel Ambler                                                          | wraparound porches, this Victorian marvel                                                                                                |
| Category              | Photographs - Historic                                                | attracted the summer tourists who flocked to the area to attend the Montgomery County                                                    |
| Date/Year Range       | 1867 - 1946                                                           | Agricultural Fairs. The week-long fairs, with                                                                                            |
| Title                 | Ambler Area Postcards from Bob Whittock's Collection,<br>Hotel Ambler | their exhibits of animals, agricultural<br>techniques and tips, pie-eating contests, and<br>all manner of live musical entertainment and |
| Creator/Author/Artist | Compiled by Bob Whittock                                              | fresh food, were staples in Ambler from 1872 to 1877. After nearly 80 years of serving                                                   |