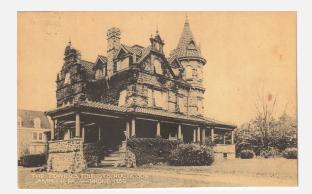

Ambler Lower Gwynedd Whitpain

| Item Type             | Object 🗙 Photograph 🗌 Document 🗌 Book                                 | Description:                                                                                                                             |
|-----------------------|-----------------------------------------------------------------------|------------------------------------------------------------------------------------------------------------------------------------------|
| Collection            | Ambler - Bob Whittock's                                               | The Hotel Ambler, first called Blackburn's                                                                                               |
| Object ID/Accession # | 4125.51-53                                                            | Hotel, was built next to the railroad station in 1867. With its turrets, dormers, and                                                    |
| Object Name           | Hotel Ambler                                                          | wraparound porches, this Victorian marvel                                                                                                |
| Category              | Photographs - Historic                                                | attracted the summer tourists who flocked to the area to attend the Montgomery County                                                    |
| Date/Year Range       | 1867 - 1946                                                           | Agricultural Fairs. The week-long fairs, with                                                                                            |
| Title                 | Ambler Area Postcards from Bob Whittock's Collection,<br>Hotel Ambler | their exhibits of animals, agricultural<br>techniques and tips, pie-eating contests, and<br>all manner of live musical entertainment and |
| Creator/Author/Artist | Compiled by Bob Whittock                                              | fresh food, were staples in Ambler from 1872 to 1877. After nearly 80 years of serving                                                   |