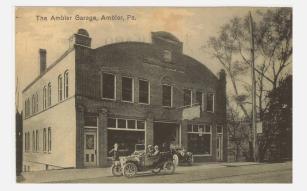

|                       | Wissahickon Valley, Ambler<br>Lower Gwynedd<br>Whitpain |  |
|-----------------------|---------------------------------------------------------|--|
| Item Type             | Object Photograph Document Book Description:            |  |
| Collection            |                                                         |  |
| Object ID/Accession # | 4125.79                                                 |  |
| Object Name           | Ambler Garage                                           |  |
| Category              |                                                         |  |
| Date/Year Range       |                                                         |  |
| Title                 |                                                         |  |
| Creator/Author/Artist |                                                         |  |