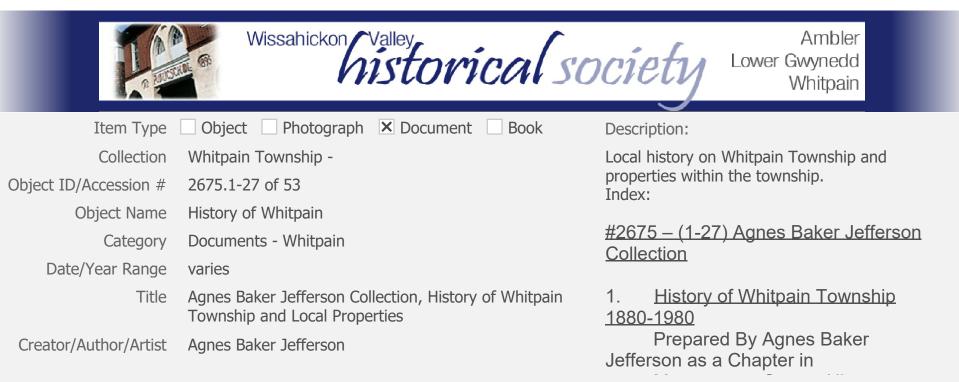

28 Home of Ilaa and Herbert Winicov

|                       | Wissahickon Valley<br>Nistorical sc                                                                  | Ambler<br>Lower Gwynedd<br>Whitpain     |
|-----------------------|------------------------------------------------------------------------------------------------------|-----------------------------------------|
| Item Type             | Object Photograph Document X Book                                                                    | Description:                            |
| Collection            | Whitpain Township -                                                                                  | History of Whitpain Township and its    |
| Object ID/Accession # | 2675.42 of 53 (1-37 and                                                                              | properties and roads:                   |
| Object Name           | History of Whitpain,                                                                                 | Index:                                  |
| Category              | Book - Whitpain                                                                                      | <u>#2675 – 42(1-37) Agnes Baker</u>     |
| Date/Year Range       | varies                                                                                               | Jefferson Collection                    |
| Title                 | Agnes Baker Jefferson Collection, History of Whitpain, handwritten and typed additions and revisions | 42-(1-37) Handwritten Notes, Additions, |
| Creator/Author/Artist | Agnes Baker Jefferson                                                                                | <u>Revisions etc.</u>                   |
|                       |                                                                                                      | 1 Charles & Many Ellen Jansen           |

|                       | Wissahickon Valley<br>Nistorical sc                                                                       | Ambler<br>Lower Gwynedd<br>Whitpain                               |
|-----------------------|-----------------------------------------------------------------------------------------------------------|-------------------------------------------------------------------|
| Item Type             | Object Photograph Document 🗙 Book                                                                         | Description:                                                      |
| Collection            | Whitpain Township -                                                                                       | Final copy and draft copy:                                        |
| Object ID/Accession # | 2675.43-44 of 53                                                                                          | Index:                                                            |
| Object Name           | History of Whitpain                                                                                       |                                                                   |
| Category              | Books - Whitpain                                                                                          | <u>#2675 –(43,44) AGNES BAKER</u><br>JEFFERSON COLLECTION         |
| Date/Year Range       | 1880 - 1980                                                                                               | JEFFERSON COLLECTION                                              |
| Title                 | Agnes Baker Jefferson Collection, History of Whitpain<br>1880 - 1980 for Montgomery County Second Hundred | 43. Original Copy <u>History of Whitpain</u>                      |
| Creator/Author/Artist | Agnes Baker Jefferson                                                                                     | Township <u>1880-1980</u><br>Prepared by Agnes Baker Jefferson as |