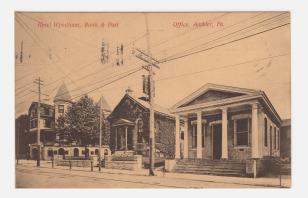

Ambler Lower Gwynedd Whitpain

| Item Type             | Object 🗙 Photograph 🗌 Document 🗌 Book                                 | Description:                                                                                                                             |
|-----------------------|-----------------------------------------------------------------------|------------------------------------------------------------------------------------------------------------------------------------------|
| Collection            | Ambler - Bob Whittock's                                               | The Hotel Ambler, first called Blackburn's                                                                                               |
| Object ID/Accession # | 4125.51-53                                                            | Hotel, was built next to the railroad station in 1867. With its turrets, dormers, and                                                    |
| Object Name           | Hotel Ambler                                                          | wraparound porches, this Victorian marvel                                                                                                |
| Category              | Photographs - Historic                                                | attracted the summer tourists who flocked to the area to attend the Montgomery County                                                    |
| Date/Year Range       | 1867 - 1946                                                           | Agricultural Fairs. The week-long fairs, with                                                                                            |
| Title                 | Ambler Area Postcards from Bob Whittock's Collection,<br>Hotel Ambler | their exhibits of animals, agricultural<br>techniques and tips, pie-eating contests, and<br>all manner of live musical entertainment and |
| Creator/Author/Artist | Compiled by Bob Whittock                                              | fresh food, were staples in Ambler from 1872 to 1877. After nearly 80 years of serving                                                   |