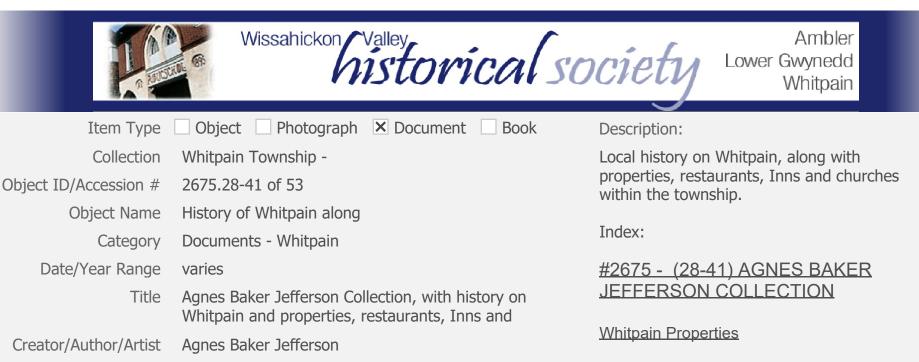

|                       | Wissahickon Valley<br>Nistorical sc                                                                       | Ambler<br>Lower Gwynedd<br>Whitpain                               |
|-----------------------|-----------------------------------------------------------------------------------------------------------|-------------------------------------------------------------------|
| Item Type             | Object Photograph Document 🗙 Book                                                                         | Description:                                                      |
| Collection            | Whitpain Township -                                                                                       | Final copy and draft copy:                                        |
| Object ID/Accession # | 2675.43-44 of 53                                                                                          | Index:                                                            |
| Object Name           | History of Whitpain                                                                                       |                                                                   |
| Category              | Books - Whitpain                                                                                          | <u>#2675 –(43,44) AGNES BAKER</u><br>JEFFERSON COLLECTION         |
| Date/Year Range       | 1880 - 1980                                                                                               | JEFFERSON COLLECTION                                              |
| Title                 | Agnes Baker Jefferson Collection, History of Whitpain<br>1880 - 1980 for Montgomery County Second Hundred | 43. Original Copy <u>History of Whitpain</u>                      |
| Creator/Author/Artist | Agnes Baker Jefferson                                                                                     | Township <u>1880-1980</u><br>Prepared by Agnes Baker Jefferson as |