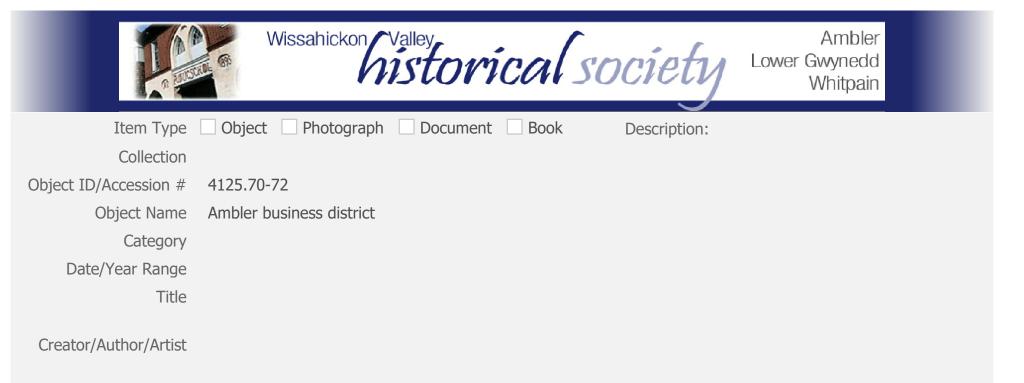

ction            |                                  |              |                                     |
| Object ID/Accession # | 4125.67                          |              |                                     |
| Object Name           | Bell Telephone Company           |              |                                     |
| Category              |                                  |              |                                     |
| Date/Year Range       |                                  |              |                                     |
| Title                 |                                  |              |                                     |
| Creator/Author/Artist |                                  |              |                                     |

























|                       | Wissahickon Valley<br>Nistorical | society      | Ambler<br>Lower Gwynedd<br>Whitpain |
|-----------------------|----------------------------------|--------------|-------------------------------------|
| Item Type             | Object Photograph Document Book  | Description: |                                     |
| Collection            |                                  |              |                                     |
| Object ID/Accession # | 4125.76                          |              |                                     |
| Object Name           | Artman Home                      |              |                                     |
| Category              |                                  |              |