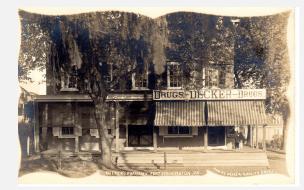

|                       | Wissahickon Valley<br>Nistorical sc                                                                          | Ambler<br>Lower Gwynedd<br>Whitpain                                                                |
|-----------------------|--------------------------------------------------------------------------------------------------------------|----------------------------------------------------------------------------------------------------|
| Item Type             | Object X Photograph Document Book                                                                            | Description:                                                                                       |
| Collection            | Fort Washington - Emmy                                                                                       | Emmy Simon's Postcard Collection of historic                                                       |
| Object ID/Accession # | 4129.1-3 of 11                                                                                               | Fort Washington buildings and sites given to the Fort Washington Historical Society in             |
| Object Name           | Emmy Simon's Postcard                                                                                        | September 2017. Postcards were scanned                                                             |
| Category              | Postcards                                                                                                    | prior to gifting the postcards to the FWHS.<br>There were 12 postcards, with one duplicate,        |
| Date/Year Range       | varies                                                                                                       | of:                                                                                                |
| Title                 | Emmy Simon's Postcard Collection of Fort Washington<br>Historic Buildings gifted to FWHS (St. Paul's Church, | <ol> <li>St. Paul's Reformed Church, Fort<br/>Washington</li> <li>Fort Washington Hotel</li> </ol> |
| Creator/Author/Artist | Emmy Simon                                                                                                   | <ol> <li>Decker Pharmacy, Fort Washington</li> <li>Fort Side Inn</li> </ol>                        |

|                       | Wissahickon Valley<br>Nistorical sc                                                                         | Ambler<br>Lower Gwynedd<br>Whitpain                                                                |
|-----------------------|-------------------------------------------------------------------------------------------------------------|----------------------------------------------------------------------------------------------------|
| Item Type             | Object X Photograph Document Book                                                                           | Description:                                                                                       |
| Collection            | Fort Washington - Emmy                                                                                      | Emmy Simon's Postcard Collection of historic                                                       |
| Object ID/Accession # | 4129.4-6 of 11                                                                                              | Fort Washington buildings and sites given to the Fort Washington Historical Society in             |
| Object Name           | Emmy Simon's Postcard                                                                                       | September 2017. Postcards were scanned                                                             |
| Category              | Postcards                                                                                                   | prior to gifting the postcards to the FWHS.<br>There were 12 postcards, with one duplicate,        |
| Date/Year Range       | varies                                                                                                      | of:                                                                                                |
| Title                 | Emmy Simon's Postcard Collection of Fort Washington<br>Historic Buildings gifted to FWHS (Fort Side Inn and | <ol> <li>St. Paul's Reformed Church, Fort<br/>Washington</li> <li>Fort Washington Hotel</li> </ol> |
| Creator/Author/Artist | Emmy Simon                                                                                                  | <ol> <li>Decker Pharmacy, Fort Washington</li> <li>Fort Side Inn</li> </ol>                        |